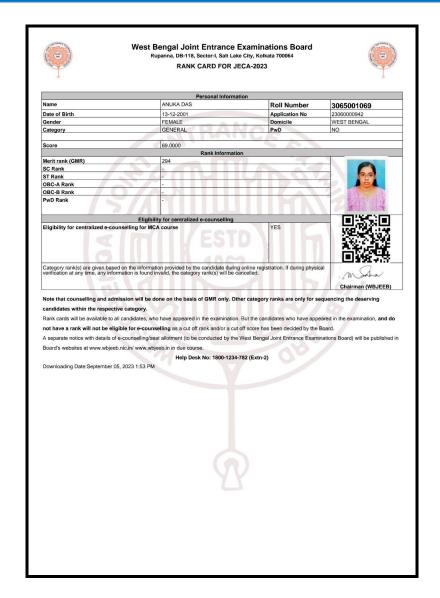

St. Xavier's Road P.O. Sripalli, Burdwan-713 103 West Bengal, India

| 2023 | Roll No.<br>WB02000081   | Yasmina Begum         | National Eligibility<br>Test (NET)                  |
|------|--------------------------|-----------------------|-----------------------------------------------------|
| 2023 | Roll No.<br>WB02000738   | Suvadeep Shaw         | National Eligibility<br>Test (NET)                  |
| 2023 | Roll No. 235009489       | Suvadeep Shaw         | Central Eligibility<br>Test (CTET)                  |
| 2023 | Roll No. 3065001069      | Anuka Das             | West Bengal Joint<br>Entrance Exam MCA<br>(WB JECA) |
| 2023 | Roll No. 3065001180      | Anand Chowbey         | West Bengal Joint<br>Entrance Exam MCA<br>(WB JECA) |
| 2023 | Reg No.<br>BT23S64009071 | Anjishnu Mukhopadhyay | Graduate Aptitude<br>Test in Engineering<br>(GATE)  |
| 2023 | Roll No.<br>WB10060407   | Himal Mandi           | Graduate Aptitude<br>Test- Biotechnology<br>(GATB)  |