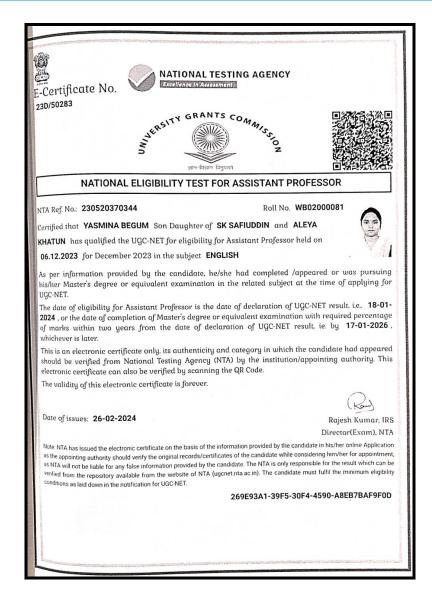

St. Xavier's Road P.O. Sripalli, Burdwan-713 103 West Bengal, India

| 2023 | Roll No.<br>WB02000081   | Yasmina Begum         | National Eligibility<br>Test (NET)                  |
|------|--------------------------|-----------------------|-----------------------------------------------------|
| 2023 | Roll No.<br>WB02000738   | Suvadeep Shaw         | National Eligibility<br>Test (NET)                  |
| 2023 | Roll No. 235009489       | Suvadeep Shaw         | Central Eligibility<br>Test (CTET)                  |
| 2023 | Roll No. 3065001069      | Anuka Das             | West Bengal Joint<br>Entrance Exam MCA<br>(WB JECA) |
| 2023 | Roll No. 3065001180      | Anand Chowbey         | West Bengal Joint<br>Entrance Exam MCA<br>(WB JECA) |
| 2023 | Reg No.<br>BT23S64009071 | Anjishnu Mukhopadhyay | Graduate Aptitude<br>Test in Engineering<br>(GATE)  |
| 2023 | Roll No.<br>WB10060407   | Himal Mandi           | Graduate Aptitude<br>Test- Biotechnology<br>(GATB)  |