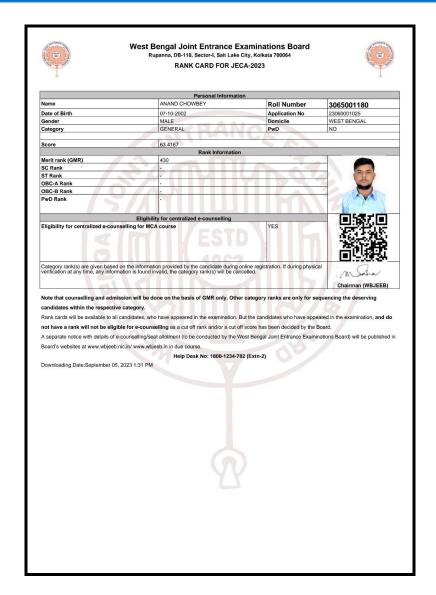

St. Xavier's Road P.O. Sripalli, Burdwan-713 103 West Bengal, India

| 2023 | Roll No.<br>WB02000081   | Yasmina Begum         | National Eligibility<br>Test (NET)                  |
|------|--------------------------|-----------------------|-----------------------------------------------------|
| 2023 | Roll No.<br>WB02000738   | Suvadeep Shaw         | National Eligibility<br>Test (NET)                  |
| 2023 | Roll No. 235009489       | Suvadeep Shaw         | Central Eligibility<br>Test (CTET)                  |
| 2023 | Roll No. 3065001069      | Anuka Das             | West Bengal Joint<br>Entrance Exam MCA<br>(WB JECA) |
| 2023 | Roll No. 3065001180      | Anand Chowbey         | West Bengal Joint<br>Entrance Exam MCA<br>(WB JECA) |
| 2023 | Reg No.<br>BT23S64009071 | Anjishnu Mukhopadhyay | Graduate Aptitude<br>Test in Engineering<br>(GATE)  |
| 2023 | Roll No.<br>WB10060407   | Himal Mandi           | Graduate Aptitude<br>Test- Biotechnology<br>(GATB)  |