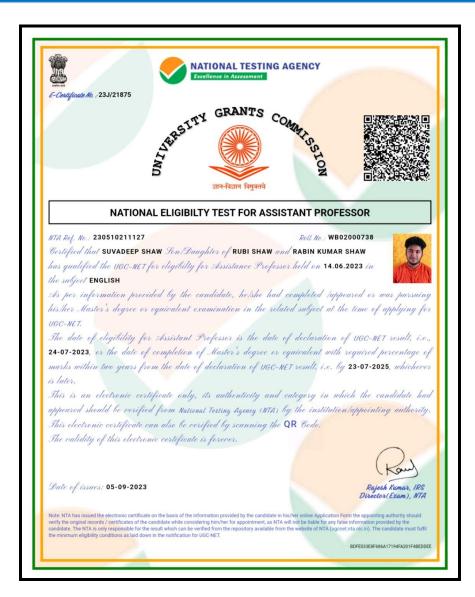

St. Xavier's Road P.O. Sripalli, Burdwan-713 103 West Bengal, India

| 2023 | Roll No.<br>WB02000081   | Yasmina Begum         | National Eligibility<br>Test (NET)                  |
|------|--------------------------|-----------------------|-----------------------------------------------------|
| 2023 | Roll No.<br>WB02000738   | Suvadeep Shaw         | National Eligibility<br>Test (NET)                  |
| 2023 | Roll No. 235009489       | Suvadeep Shaw         | Central Eligibility<br>Test (CTET)                  |
| 2023 | Roll No. 3065001069      | Anuka Das             | West Bengal Joint<br>Entrance Exam MCA<br>(WB JECA) |
| 2023 | Roll No. 3065001180      | Anand Chowbey         | West Bengal Joint<br>Entrance Exam MCA<br>(WB JECA) |
| 2023 | Reg No.<br>BT23S64009071 | Anjishnu Mukhopadhyay | Graduate Aptitude<br>Test in Engineering<br>(GATE)  |
| 2023 | Roll No.<br>WB10060407   | Himal Mandi           | Graduate Aptitude<br>Test- Biotechnology<br>(GATB)  |