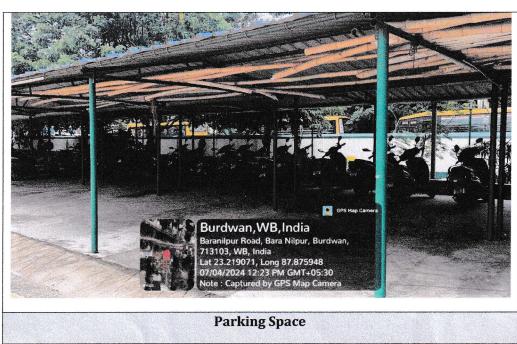

**Parking Facilities:** St. Xavier's College provides sufficient accessible parking spaces located near the main entrances. This setup caters to the parking needs of both students and staff, contributing to a well-organized flow of traffic within the campus.

## Geo-tagged photograph of Parking Space

**Parking Space** 

BE L H CO Principal

St. Xavier's College St. Xavier's Road Burdwan-713103