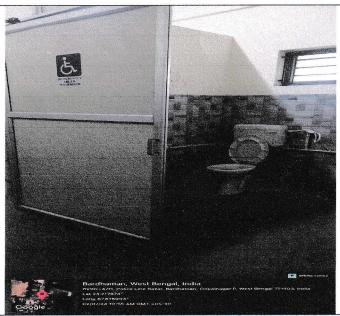

#### **Accessible Facilities:**

- Restrooms: Across the campus, there are accessible restrooms designed to accommodate
  individuals with disabilities. These facilities are equipped with adequate space,
  appropriate fixtures, and are strategically placed for convenience.
- Classrooms and Laboratories: The majority of classrooms and laboratories are outfitted
  with flexible seating arrangements and desks that are accessible to wheelchair users. This
  setup ensures that all students, regardless of their mobility needs, can comfortably
  participate in academic activities.

Washroom for the Differently-Abled at Academic Building

No Vehicle Zone in the Campus

Principal
St. Xavier's College
St. Xavier's Road
Burdwan-713103

St. Xavier's Road P.O. Sripalli Burdwan-713103 West Bengal, India