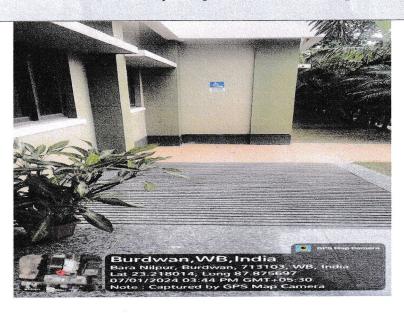

## Disabled-Friendly Ramp at Academic Building

Disabled-Friendly Ramp at Academic Building

Principal
St. Xavier's College
St. Xavier's Road
Burdwan-713103

St. Xavier's Road P.O. Sripalli Burdwan-713103 West Bengal, India