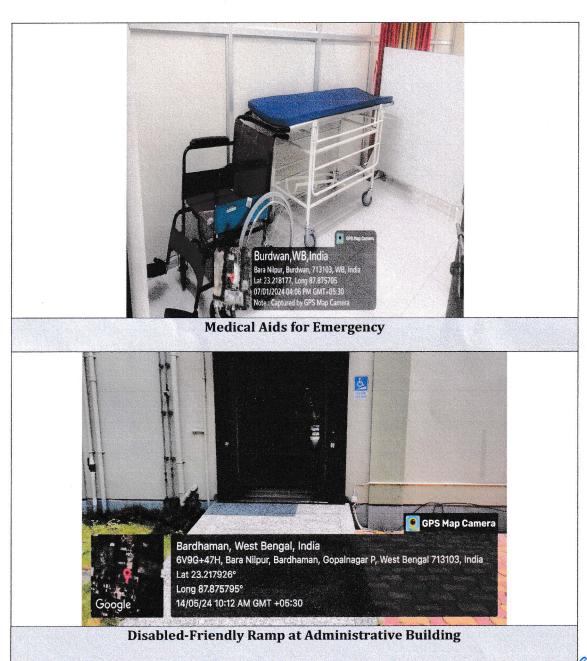

#### **Accessible Facilities:**

- Restrooms: Across the campus, there are accessible restrooms designed to accommodate
  individuals with disabilities. These facilities are equipped with adequate space,
  appropriate fixtures, and are strategically placed for convenience.
- Classrooms and Laboratories: The majority of classrooms and laboratories are outfitted
  with flexible seating arrangements and desks that are accessible to wheelchair users. This
  setup ensures that all students, regardless of their mobility needs, can comfortably
  participate in academic activities.