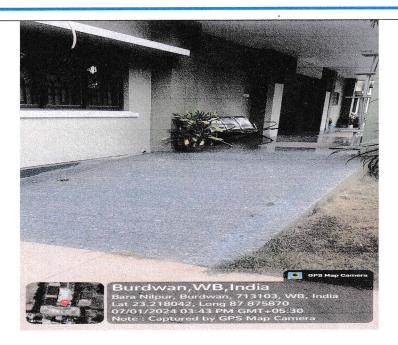

#### **PHYSICAL ACCESSIBILITY:**

Ramps and Walkways: The College features well-constructed ramps and walkways designed to facilitate smooth movement for individuals with mobility impairments. These paths adhere to

### ST. XAVIER'S COLLEGE, BURDWAN

St. Xavier's Road P.O. Sripalli Burdwan-713103 West Bengal, India

accessibility standards in terms of width, gradient, and surface quality, ensuring ease of access for students with disabilities.