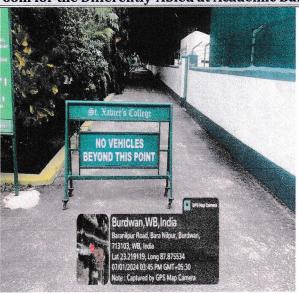

Washroom for the Differently-Abled at Academic Building

No Vehicle Zone in the Campus

Principal
St. Xavier's College
St. Xavier's Road
Burdwan-713103

St. Xavier's Road P.O. Sripalli Burdwan-713103 West Bengal, India