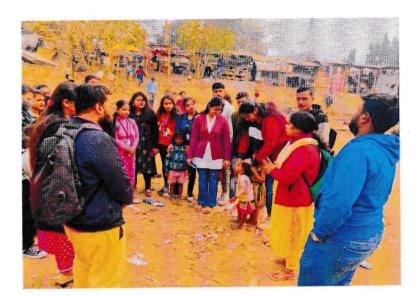

The interaction between the students and the vulnerable children was mediated and guided by two representatives from SPEED NGO who not only explained the objectives of their organisation but also facilitated the interaction between the students and the children. The Students showed very keen interest on interacting with them which helped them in breaking certain social barriers and realising their roles as budding sociologists. They also entertained the children by singing, narrating rhymes and inspiring them to study and go to school regularly. They also motivated the children against the adverse effects of drug abuse. The children also heartily participated in the entire interactive process; through various performances, such as, music and dance to showcase their skills.

The students collected fund on their own initiative to arrange some Tiffin packets and gifts for the children which they distributed in the Burdwan station area. They also gifted them colourful kites to celebrate the festival of *Makar Sankranti* on the said date when Burdwan celebrated the Kite Festival (*Ghurir Mela*). The entire venture ended with a lot of colourful group pictures as souvenirs of the day with a promise associating with them in various other constructive endeavours in future.