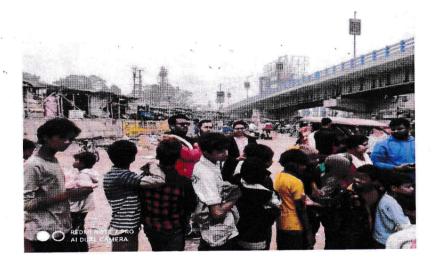

The students collected fund on their own initiative to arrange some Tiffin packets and gifts for the children which they distributed in the Burdwan station area. They also gifted them colourful kites to celebrate the festival of *Makar Sankranti* on the said date when Burdwan celebrated the Kite Festival (*Ghurir Mela*). The entire venture ended with a lot of colourful group pictures as souvenirs of the day with a promise associating with them in various other constructive endeavours in future.