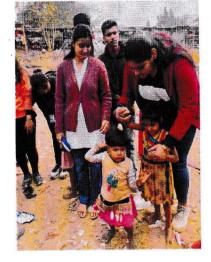

The interaction between the students and the vulnerable children was mediated and guided by two representatives from SPEED NGO who not only explained the objectives of their organisation but also facilitated the interaction between the students and the children. The Students showed very keen interest on interacting with them which helped them in breaking certain social barriers and realising their roles as budding sociologists. They also entertained the children by singing, narrating rhymes and inspiring them to study and go to school regularly. They also motivated the children against the adverse effects of drug abuse. The children also heartily participated in the entire interactive process; through various performances, such as, music and dance to showcase their skills.

The students collected fund on their own initiative to arrange some Tiffin packets and gifts for the children which they distributed in the Burdwan station area. They also gifted them colourful kites to celebrate the festival of *Makar Sankranti* on the said date when Burdwan celebrated the Kite Festival (*Ghurir Mela*). The entire venture ended with a lot of colourful group pictures as souvenirs of the day with a promise associating with them in various other constructive endeavours in future.