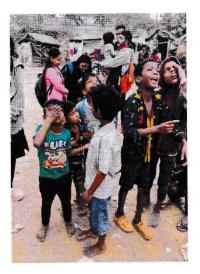

The interaction between the students and the vulnerable children was mediated and guided by two representatives from SPEED NGO who not only explained the objectives of their organisation but also facilitated the interaction between the students and the children. The Students showed very keen interest on interacting with them which helped them in breaking certain social barriers and realising their roles as budding sociologists. They also entertained the children by singing, narrating rhymes and inspiring them to study and go to school regularly. They also motivated the children against the adverse effects of drug abuse. The children also heartily participated in the entire interactive process; through various performances, such as, music and dance to showcase their skills.

The students collected fund on their own initiative to arrange some Tiffin packets and gifts for the children which they distributed in the Burdwan station area. They also gifted them colourful kites to celebrate the festival of *Makar Sankranti* on the said date when Burdwan celebrated the Kite Festival (*Ghurir Mela*). The entire venture ended with a lot of colourful group pictures as souvenirs of the day with a promise associating with them in various other constructive endeavours in future.