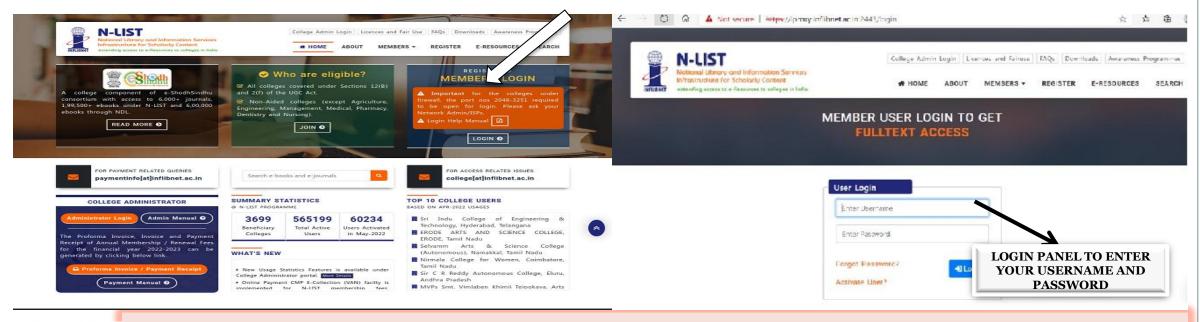

Access through www.sxcb.edu.in -> Library -> On Campus E-Resources-> <a href="https://nlist.inflibnet.ac.in/">https://nlist.inflibnet.ac.in/</a> > Member's Login Page> Enter Your Username and Password in text entry box and click on Login as shown above.

Access to J-Stor is provided through INFLIBNET and hence can be logged-in only through INFLIBNET.

Access through www.sxcb.edu.in -> Library -> On Campus E-Resources-> <a href="https://nlist.inflibnet.ac.in/">https://nlist.inflibnet.ac.in/</a> >

Member's Login Page> Enter Your Username and Password in text entry box and click on Login

NATIONAL DIGITAL LIBRARY OF INDIA (NDLI) is a collection of freely available or institutionally contributed or donated or publisher managed contents. Almost all these contents are hosted and accessed from respective sources.