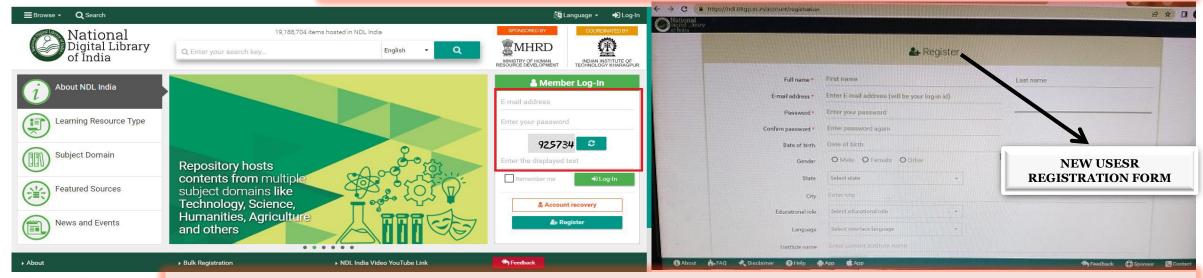

Member's Login Page> Enter Your Username and Password in text entry box and click on Login

NATIONAL DIGITAL LIBRARY OF INDIA (NDLI) is a collection of freely available or institutionally contributed or donated or publisher managed contents. Almost all these contents are hosted and accessed from respective sources.

Access through www.sxcb.edu.in -> Library -> On Campus E-Resources-> <a href="https://ndl.iitkgp.ac.in/">https://ndl.iitkgp.ac.in/</a>

The Users can register through New User Registration Link: <a href="https://ndl.iitkgp.ac.in/account/registration">https://ndl.iitkgp.ac.in/account/registration</a>