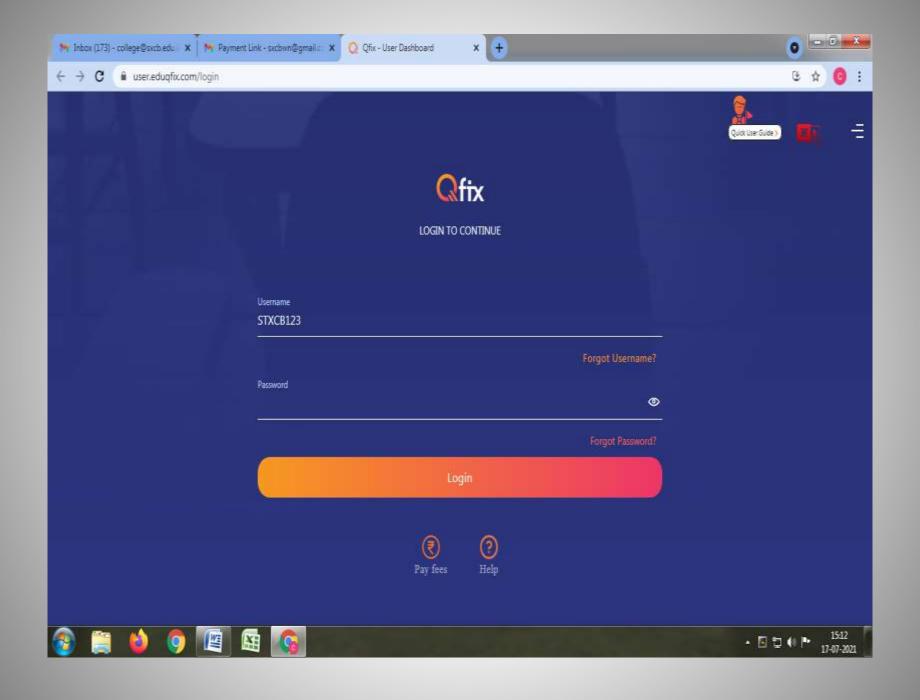

### **Click On the Pay Direct Link**

https://user.eduqfix.com/login

Put the User name — Password — click on "LOGIN"

(Username & Password will be provided to the students)