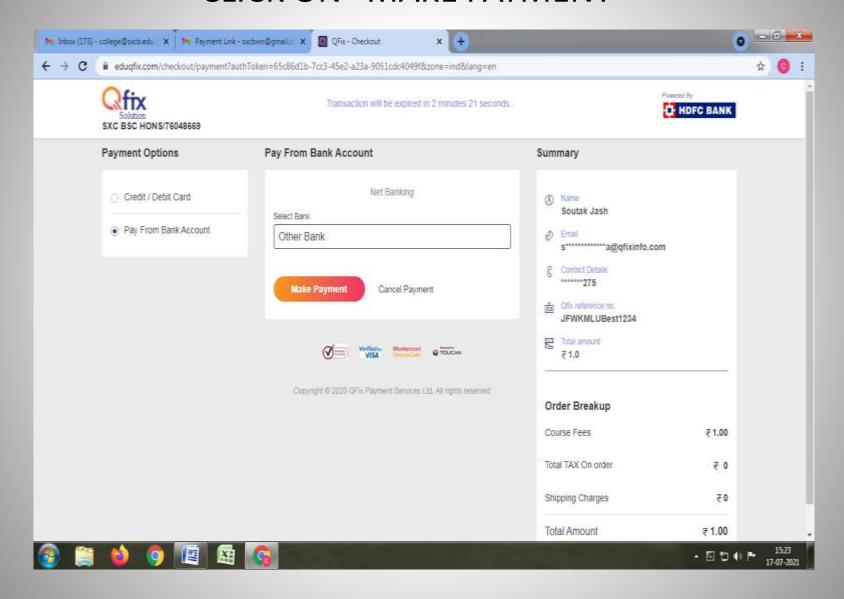

#### **PAYMENT PROCESS**

### **Click On the Pay Direct Link**

https://user.eduqfix.com/login

Put the User name — Password — click on "LOGIN"

(Username & Password will be provided to the students)





## **Click on "Fee Payment"**



# CLICK THE CHECKBOXES FOR THE FEES HEADS AND CLICK ON SUBMIT



## Select the Payment Mode (Cards / Net banking) and enter the details



### OR YOU CAN PAY USING YOUR UPI ID



#### SELECT THE BANK FROM THE DROPDOWN LIST



## **CLICK ON "MAKE PAYMENT"**



## YOU WILL GET AN OTP ON YOUR REGISTERED MOBILE NO WITH THE BANK

### PUT THE OTP ON THE PLACE PROVIDED



## Download receipt after successful payment