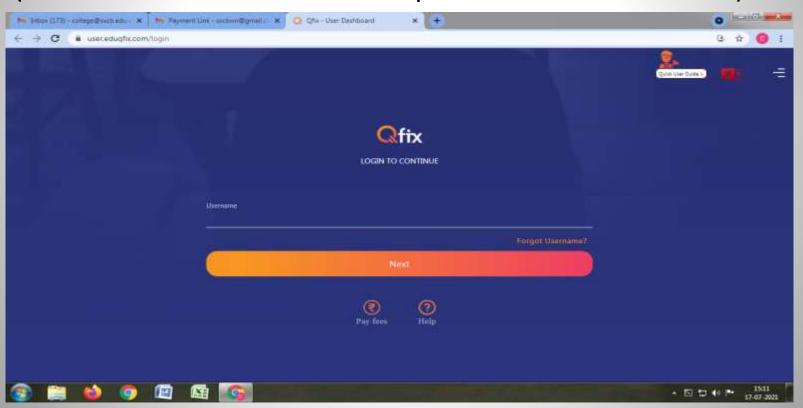

### **Click On the Pay Direct Link**

https://user.eduqfix.com/login

Put the User name — Password — click on "LOGIN"

(Username & Password will be provided to the students)