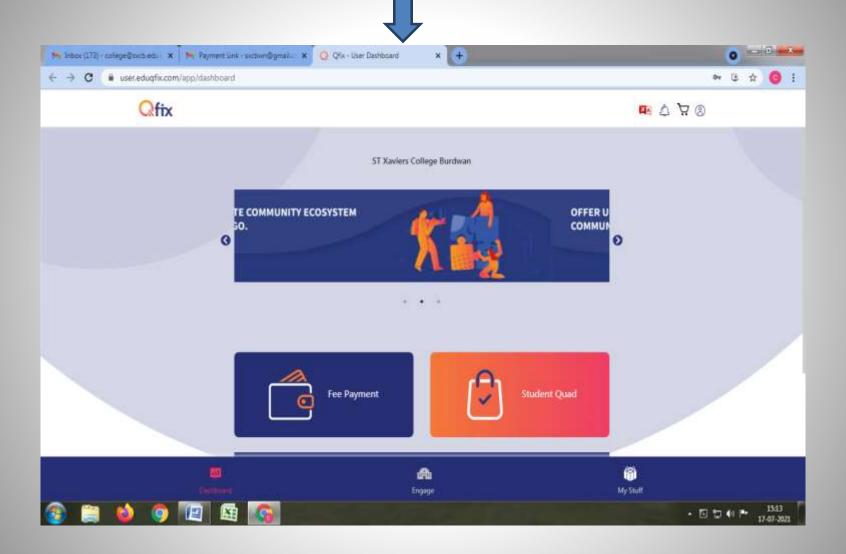

#### **PAYMENT PROCESS**

### **Click On the Pay Direct Link**

https://user.eduqfix.com/login

Put the User name — Password — click on "LOGIN"

(Username & Password will be provided to the students)





## **Click on "Fee Payment"**



# CLICK THE CHECKBOXES FOR THE FEES HEADS AND CLICK ON SUBMIT



## Select the Payment Mode (Cards / Net banking) and enter the details



### OR YOU CAN PAY USING YOUR UPI ID



#### SELECT THE BANK FROM THE DROPDOWN LIST



## **CLICK ON "MAKE PAYMENT"**



## YOU WILL GET AN OTP ON YOUR REGISTERED MOBILE NO WITH THE BANK

### PUT THE OTP ON THE PLACE PROVIDED



## Download receipt after successful payment