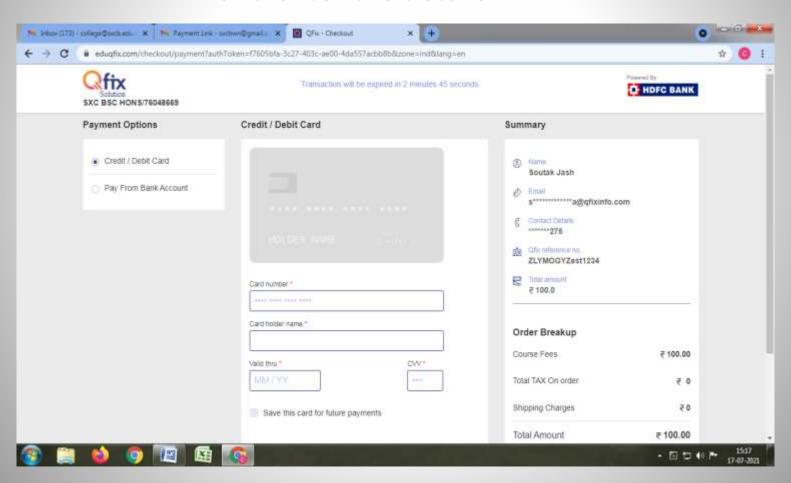

#### **PAYMENT PROCESS**

### **Click On the Pay Direct Link**

https://user.eduqfix.com/login

Put the User name — Password — click on "LOGIN"

(Username & Password will be provided to the students)





## **Click on "Fee Payment"**



# CLICK THE CHECKBOXES FOR THE FEES HEADS AND CLICK ON SUBMIT



## Select the Payment Mode (Cards / Net banking) and enter the details



### OR YOU CAN PAY USING YOUR UPI ID



#### SELECT THE BANK FROM THE DROPDOWN LIST



## **CLICK ON "MAKE PAYMENT"**



## YOU WILL GET AN OTP ON YOUR REGISTERED MOBILE NO WITH THE BANK

### PUT THE OTP ON THE PLACE PROVIDED



## Download receipt after successful payment