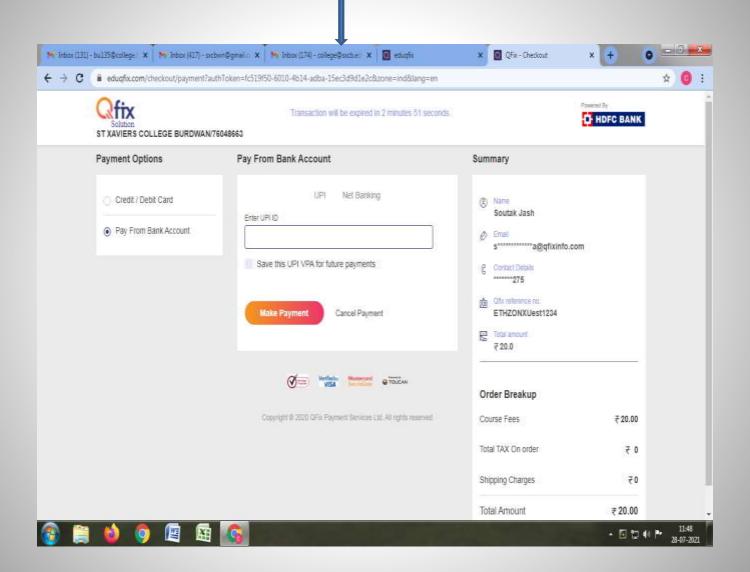

#### **PAYMENT PROCESS**

### **Click On the Pay Direct Link**

https://user.eduqfix.com/login

Put the User name — Password — click on "LOGIN"

(Username & Password will be provided to the students)





## **Click on "Fee Payment"**



# CLICK THE CHECKBOXES FOR THE FEES HEADS AND CLICK ON SUBMIT



## Select the Payment Mode (Cards / Net banking) and enter the details



### OR YOU CAN PAY USING YOUR UPI ID



#### SELECT THE BANK FROM THE DROPDOWN LIST



## **CLICK ON "MAKE PAYMENT"**



## YOU WILL GET AN OTP ON YOUR REGISTERED MOBILE NO WITH THE BANK

### PUT THE OTP ON THE PLACE PROVIDED



## Download receipt after successful payment