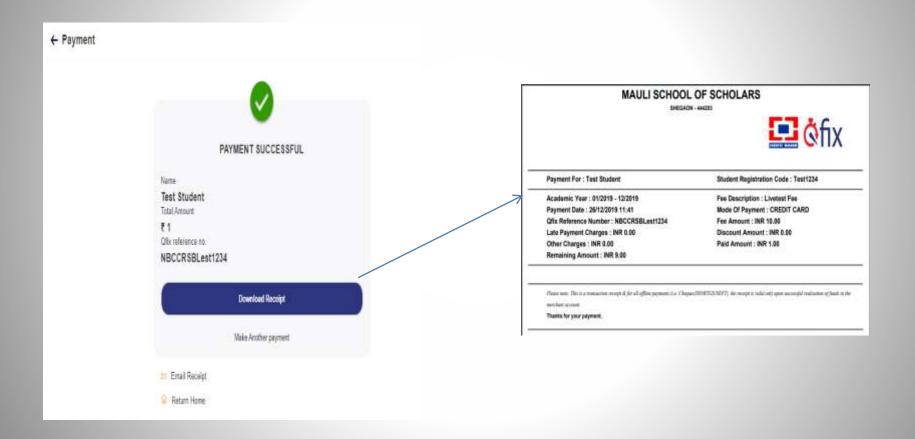

#### **PAYMENT PROCESS**

### **Click On the Pay Direct Link**

https://user.eduqfix.com/login

Put the User name — Password — click on "LOGIN"

(Username & Password will be provided to the students)





## **Click on "Fee Payment"**



# CLICK THE CHECKBOXES FOR THE FEES HEADS AND CLICK ON SUBMIT



## Select the Payment Mode (Cards / Net banking) and enter the details



### OR YOU CAN PAY USING YOUR UPI ID



#### SELECT THE BANK FROM THE DROPDOWN LIST



## **CLICK ON "MAKE PAYMENT"**



## YOU WILL GET AN OTP ON YOUR REGISTERED MOBILE NO WITH THE BANK

### PUT THE OTP ON THE PLACE PROVIDED



## Download receipt after successful payment