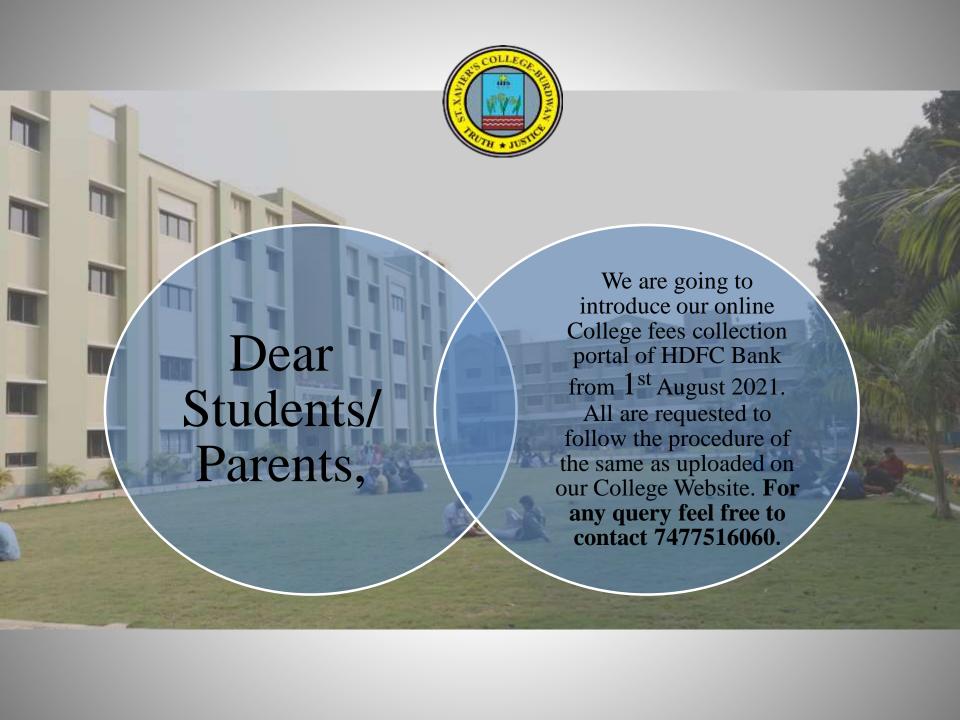

#### **PAYMENT PROCESS**

### **Click On the Pay Direct Link**

https://user.eduqfix.com/login

Put the User name — Password — click on "LOGIN"

(Username & Password will be provided to the students)





## **Click on "Fee Payment"**



# CLICK THE CHECKBOXES FOR THE FEES HEADS AND CLICK ON SUBMIT



## Select the Payment Mode (Cards / Net banking) and enter the details



### OR YOU CAN PAY USING YOUR UPI ID



#### SELECT THE BANK FROM THE DROPDOWN LIST



## **CLICK ON "MAKE PAYMENT"**



## YOU WILL GET AN OTP ON YOUR REGISTERED MOBILE NO WITH THE BANK

### PUT THE OTP ON THE PLACE PROVIDED



## Download receipt after successful payment