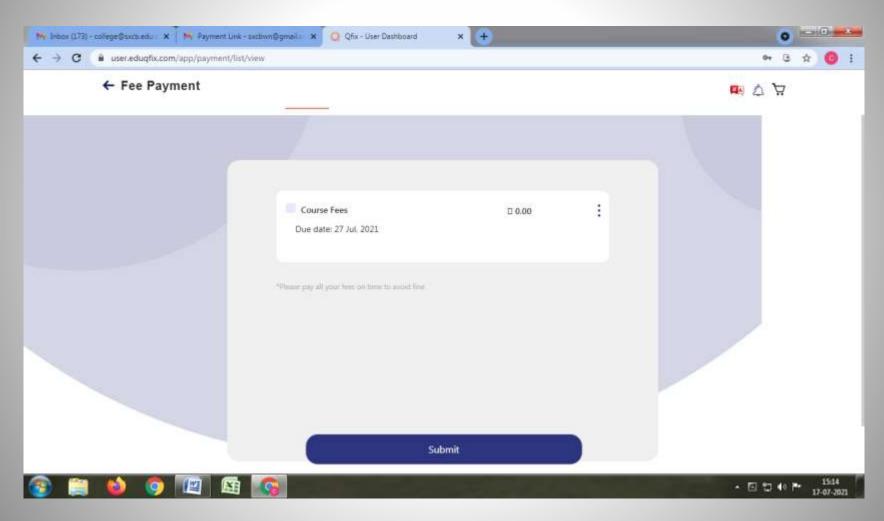

## **Click on "Fee Payment"**

# CLICK THE CHECKBOXES FOR THE FEES HEADS AND CLICK ON SUBMIT