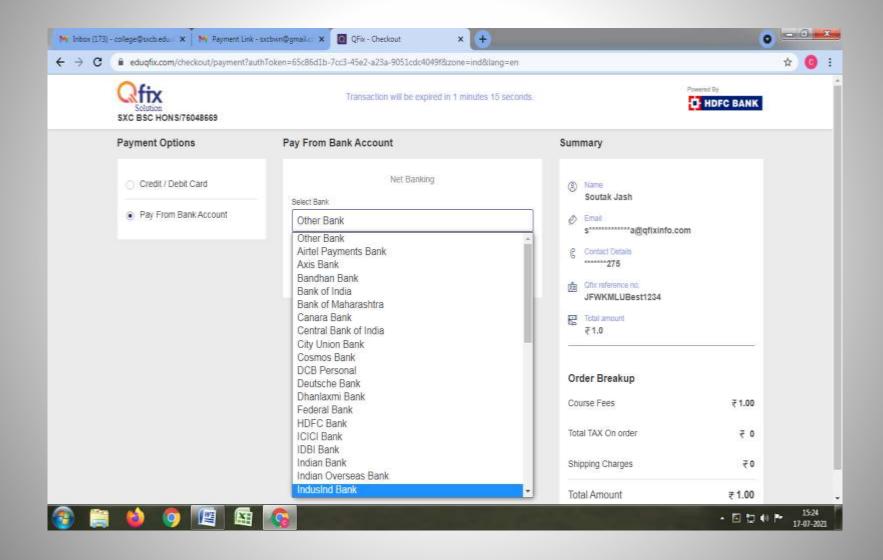

#### **PAYMENT PROCESS**

### **Click On the Pay Direct Link**

https://user.eduqfix.com/login

Put the User name — Password — click on "LOGIN"

(Username & Password will be provided to the students)





## **Click on "Fee Payment"**



# CLICK THE CHECKBOXES FOR THE FEES HEADS AND CLICK ON SUBMIT



## Select the Payment Mode (Cards / Net banking) and enter the details



### OR YOU CAN PAY USING YOUR UPI ID



#### SELECT THE BANK FROM THE DROPDOWN LIST



## **CLICK ON "MAKE PAYMENT"**



## YOU WILL GET AN OTP ON YOUR REGISTERED MOBILE NO WITH THE BANK

### PUT THE OTP ON THE PLACE PROVIDED



## Download receipt after successful payment